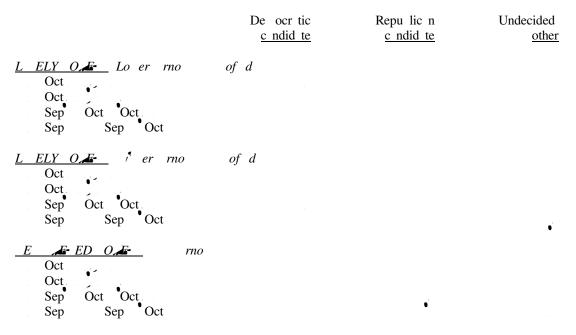

Anna carried and a second

(Asked of registered voters) If the elections for Congress were eing held tod y which p rty s c ndid te would you vote for in your Congression 1 district ROTATED the De ocr tic P rty s c ndid te or the Repu lic n P rty s c ndid te

A Asked of those who are undecided As of tod y do you le n ore tow rd ROTATE the De ocr tic P rty s c ndid te or the Repu lic n P rty s c ndid te

Q.2/2a continued on next page

## Registered voters, 2010 Gallup Daily

|                 | De ocr tic c ndid te | Repu lic n<br><u>c ndid te</u> | Undecided other |
|-----------------|----------------------|--------------------------------|-----------------|
|                 |                      |                                |                 |
| _               |                      |                                |                 |
| Sep             |                      |                                |                 |
| Sep             |                      |                                |                 |
| Sep             |                      |                                |                 |
| Aug Sep         |                      |                                |                 |
| Aug             |                      |                                |                 |
| Aug             |                      | •                              |                 |
| Aug             |                      | •                              | <u>.</u>        |
| Aug             |                      |                                | •               |
| Jul Aug         |                      |                                |                 |
| Jul             |                      |                                |                 |
| Jul , ,         |                      |                                |                 |
| , Jul           | •'                   |                                |                 |
| Jun Jul         | •                    |                                |                 |
| Jun             |                      |                                |                 |
| Jun             |                      |                                |                 |
| Jun<br>M y June |                      |                                |                 |
| M y June        |                      |                                |                 |
| M y             |                      |                                |                 |
| M y             | •'                   |                                |                 |
| M y •           | •                    |                                |                 |
| Му              |                      |                                |                 |
| Apr M y         |                      |                                |                 |
| Apr             |                      |                                |                 |
| Apr ,           |                      |                                |                 |
| Apr             |                      |                                |                 |
| M r Apr         |                      |                                |                 |
| M r             |                      |                                |                 |
| M r             | _4                   | •'                             |                 |
| M r             | •                    |                                |                 |
| M r             | •                    |                                |                 |
| •               | •                    |                                |                 |